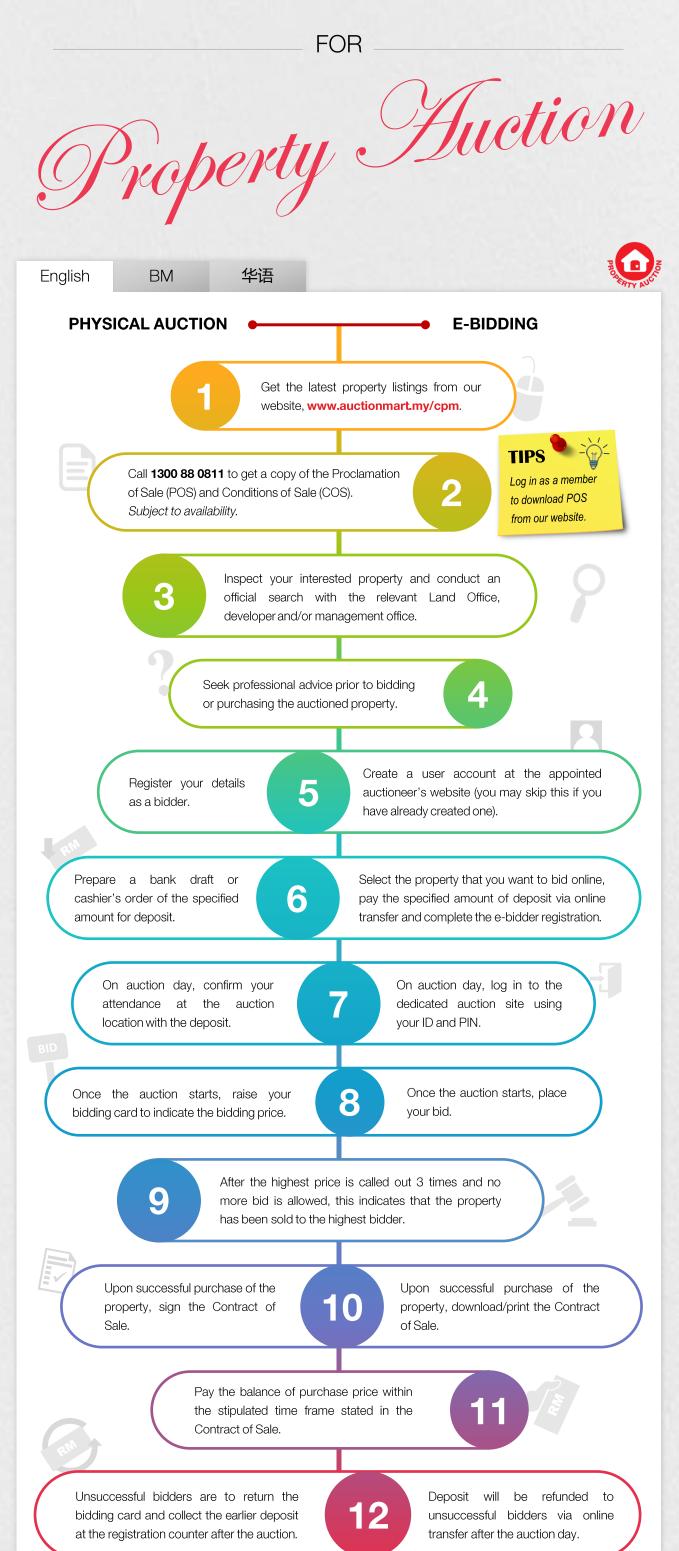

## **BASIC GUIDE**

### FOR

After the highest price is called out 3 times and no more bid is allowed, this indicates that the vehicle has been sold to the highest bidder.

Upon successful purchase of the vehicle, download/print the Certificate of Sale.

Pay the balance of purchase price within the stipulated time frame stated in the Certificate of Sale.

Deposit and buyer's premium will be refunded to unsuccessful bidders via online transfer after the auction day.