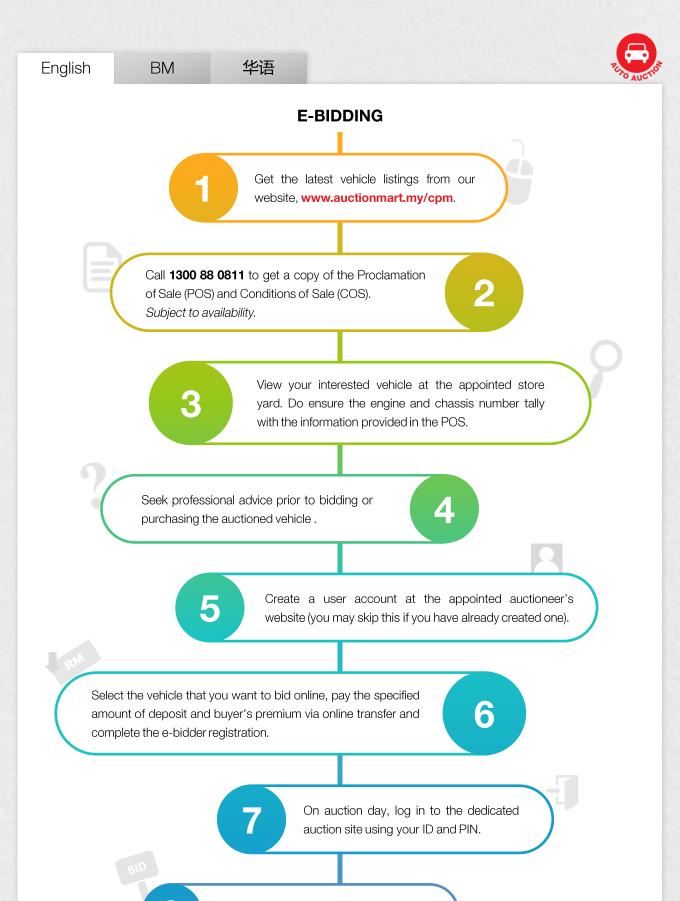

### FOR

After the highest price is called out 3 times and no more bid is allowed, this indicates that the vehicle has been sold to the highest bidder.

Upon successful purchase of the vehicle, download/print the Certificate of Sale.

Pay the balance of purchase price within the stipulated time frame stated in the Certificate of Sale.

Deposit and buyer's premium will be refunded to unsuccessful bidders via online transfer after the auction day.